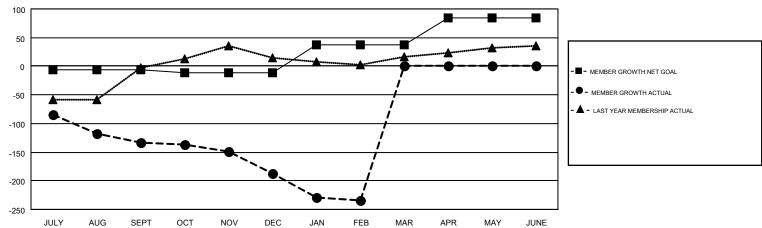

## GMT MONTHLY MEMBERSHIP PROGRESS REPORT

Results as of: 2/28/2018

**LOCATION: MARYLAND** 

Multiple District 22

MAHESH CHITNIS

GMT CA 1

|               | Club          | s         |               | Members               |                           |                         |                                                    |  |
|---------------|---------------|-----------|---------------|-----------------------|---------------------------|-------------------------|----------------------------------------------------|--|
|               | RESULTS FOR   | 2017-2018 |               | RESULTS FOR 2017-2018 |                           |                         |                                                    |  |
| QUARTER       | NEW CLUB GOAL | NEW CLUBS | DROPPED CLUBS | QUARTER               | MEMBER GROWTH NET<br>GOAL | MEMBER GROWTH<br>ACTUAL | DROPPED<br>MEMBERS ACTUAL<br>(including transfers) |  |
| JULY/AUG/SEPT | 0             | 0         | 2             | JULY/AUG/SEPT         | -6                        | 98                      | 213                                                |  |
| OCT/NOV/DEC   | 0             | 0         | 1             | OCT/NOV/DEC           | -6                        | 173                     | 212                                                |  |
| JAN/FEB/MAR   | 2             | 1         | 3             | JAN/FEB/MAR           | 50                        | 140                     | 176                                                |  |
| APR/MAY/JUNE  | 4             | 0         | 0             | APR/MAY/JUNE          | 46                        | 0                       | 0                                                  |  |

## GOALS AND ACTUAL MEMBERS CUMULATIVE

| DROPPED CLUBS: 6                                                                  |    | 116 CLUBS OF 221 ADDED 1 OR MORE<br>NEW MEMBERS | GENDER DISTRIBUTION  MALE 4,487 (67.75%) |                |       |
|-----------------------------------------------------------------------------------|----|-------------------------------------------------|------------------------------------------|----------------|-------|
|                                                                                   |    |                                                 | FEMALE                                   | 2,136 (32.25%) |       |
| DROPPED MEMBERS                                                                   |    |                                                 |                                          |                |       |
| DECEASED                                                                          | 89 | CLICK HERE FOR CUMULATIVE                       | TOTAL FAMILY UNIT MEMBERS                |                | 1,262 |
| CLUB CANCELLED         24           OTHER         488           TOTAL         601 |    | MEMBERSHIP DATA                                 | FAMILY MEMBERS PAYING HALF               |                | 654   |
|                                                                                   |    |                                                 |                                          |                | 004   |
|                                                                                   |    |                                                 | 000                                      |                |       |