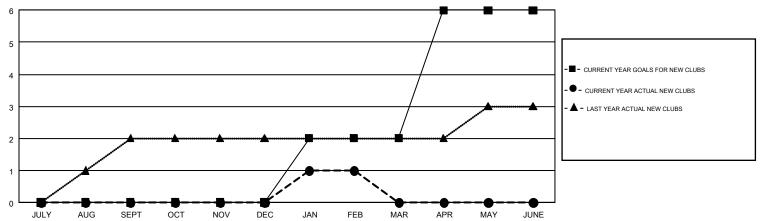

## GMT MONTHLY MEMBERSHIP PROGRESS REPORT

Results as of: 2/28/2018

**LOCATION: MARYLAND** 

Multiple District 22

MAHESH CHITNIS

GMT CA 1

|               | Club          | s         |               | Members               |                           |                         |                                                    |  |
|---------------|---------------|-----------|---------------|-----------------------|---------------------------|-------------------------|----------------------------------------------------|--|
|               | RESULTS FOR   | 2017-2018 |               | RESULTS FOR 2017-2018 |                           |                         |                                                    |  |
| QUARTER       | NEW CLUB GOAL | NEW CLUBS | DROPPED CLUBS | QUARTER               | MEMBER GROWTH NET<br>GOAL | MEMBER GROWTH<br>ACTUAL | DROPPED<br>MEMBERS ACTUAL<br>(including transfers) |  |
| JULY/AUG/SEPT | 0             | 0         | 2             | JULY/AUG/SEPT         | -6                        | 98                      | 213                                                |  |
| OCT/NOV/DEC   | 0             | 0         | 1             | OCT/NOV/DEC           | -6                        | 173                     | 212                                                |  |
| JAN/FEB/MAR   | 2             | 1         | 3             | JAN/FEB/MAR           | 50                        | 140                     | 176                                                |  |
| APR/MAY/JUNE  | 4             | 0         | 0             | APR/MAY/JUNE          | 46                        | 0                       | 0                                                  |  |

## GOALS AND ACTUAL NEW CLUBS CUMULATIVE